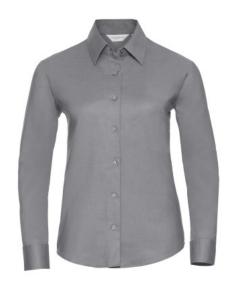

## RUSSELL EASY CARE OXFORD WOMEN'S LONG SLEEVE SHIRT

# **Specification**

RUSSELL Women's Long Sleeve Shirt EASY CARE OXFORD.Ideal choice for corporate wear because everyone looks good.Classical collar with or without buttons, two buttons on cuff.70% Cotton / 30% Oxford polyester, 130/135 g / m2.Wash at 40 degrees.EASY CARE - dries fast, easy to iron Silver XS