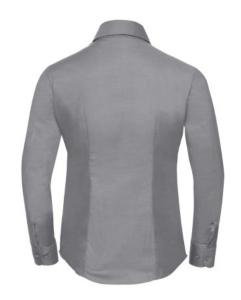

## RUSSELL EASY CARE OXFORD WOMEN'S LONG SLEEVE SHIRT

# **Specification**

RUSSELL Women's Long Sleeve Shirt EASY CARE OXFORD.Ideal choice for corporate wear because everyone looks good.Classical collar with or without buttons, two buttons on cuff.70% Cotton / 30% Oxford polyester, 130/135 g / m2.Wash at 40 degrees.EASY CARE - dries fast, easy to iron Silver XS