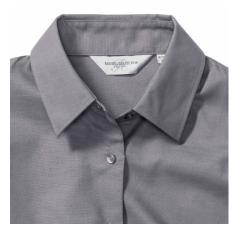

## RUSSELL EASY CARE OXFORD WOMEN'S LONG SLEEVE SHIRT

# **Specification**

RUSSELL Women's Long Sleeve Shirt EASY CARE OXFORD.Ideal choice for corporate wear because everyone looks good.Classical collar with or without buttons, two buttons on cuff.70% Cotton / 30% Oxford polyester, 130/135 g / m2.Wash at 40 degrees.EASY CARE - dries fast, easy to iron Silver XS