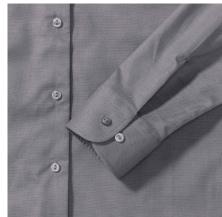

# **Specification**

RUSSELL Women's Long Sleeve Shirt EASY CARE OXFORD.Ideal choice for corporate wear because everyone looks good.Classical collar with or without buttons, two buttons on cuff.70% Cotton / 30% Oxford polyester, 130/135 g / m2.Wash at 40 degrees.EASY CARE - dries fast, easy to iron Silver XS